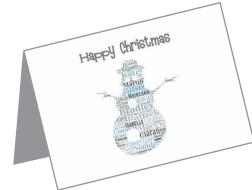

## S.O.F.T. Christmas Cards in aid of Soft

Happy Christmas

SOFT Ireland are delighted to announce the launch of our Christmas cards for 2015. Together with 'Stationery by Suzie' and 'Jaycee Printers' we have come up 5 different designs that incorporate the names of our special children into the cards, this adds a special touch to the cards for our members at Christmas time. These cards will be available to SOFT members and their families and friends to purchase. There are 10 cards in each pack, 5 different designs, 2 cards of each design.