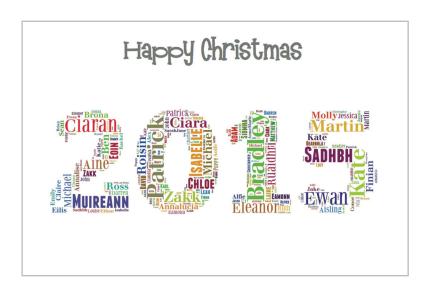

## S.O.F.T. Christmas Cards in aid of Soft

Happy Christmas

SOFT Ireland are delighted to announce the launch of our Christmas cards for 2015. Together with 'Stationery by Suzie' and 'Jaycee Printers' we have come up 5 different designs that incorporate the names of our special children into the cards, this adds a special touch to the cards for our members at Christmas time. These cards will be available to SOFT members and their families and friends to purchase. There are 10 cards in each pack, 5 different designs, 2 cards of each design.