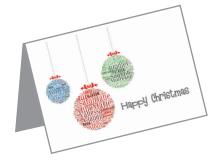

## S.O.F.T. Christmas Cards in aid of Soft

Happy Christmas

SOFT Ireland are delighted to announce the launch of our Christmas cards for 2015. Together with 'Stationery by Suzie' and 'Jaycee Printers' we have come up 5 different designs that incorporate the names of our special children into the cards, this adds a special touch to the cards for our members at Christmas time. These cards will be available to SOFT members and their families and friends to purchase. There are 10 cards in each pack, 5 different designs, 2 cards of each design.